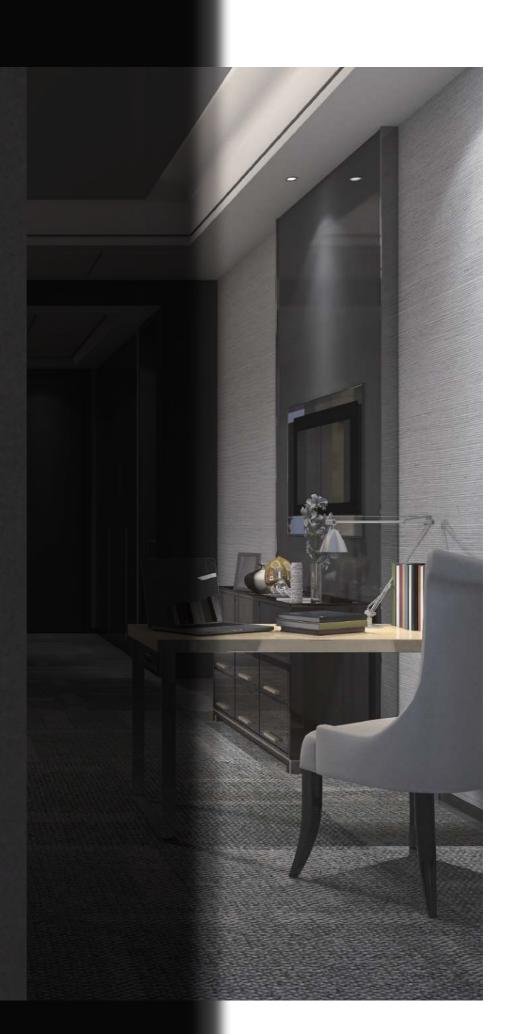

ntact Push-Button Switch

(Plastic)

Tile/Single (Duplex/Triple) Rocker On/Off Switch can be used to switch on/off the device. Two or more switches can control one same device even when installed in different positions.

Tile/Single (Duplex/Triple) Dry Contact Push Button Switch can be used as entry access switch, and is applicable for office, shopping mall, etc.











Rocker On/Off Switch:

MP1-S-SR/TILE.48

MP2-S-DR/TILE.48

MP3-S-TR/TILE.48

Dry Contact Push Switch:

MP1-P-SD/TILE.48

MP2-P-DD/TILE.48

MP3-P-TD/TILE.48

# **Technical specs**

Rated voltage: AC 250V~, 50/60Hz

Rated current: 16A

**Dimensions:** 86×86×33(mm) (With plastic frame)

90×90×33(mm) (With metal frame)

#### Color





Ash Gray

Champagne Gold





Ivory White

Space Gray

# Use Case

- Study
- Corridor







#### 1 Port Coax Cable TV Wall Plate



MP1-W-BBTV/TILE.48

#### **Functions:**

TV signal transmission

#### **Dimensions:**

86×86×31(mm) (With plastic frame) 90×90×31(mm) (With metal frame)

# 1 Port Telephone Wall Jack



MP1-W-TEL/TILE.48

#### **Functions:**

Connected with telephone for communication

#### **Dimensions:**

86×86×35(mm) (With plastic frame) 90×90×35(mm) (With metal frame)

#### 1 Port Cable TV Wall Plate



MP1-W-CATV/TILE.48

#### **Functions:**

Cable TV signal transmission

#### **Dimensions:**

86×86×35(mm) (With plastic frame) 90×90×35(mm) (With metal frame)

#### 1 Port Ethernet Wall Plate



MP1-W-ETH/TILE.48

#### **Functions:**

Enables the device to be connected to network

#### **Dimensions:**

86×86×35(mm) (With plastic frame)  $90\times90\times35$  (