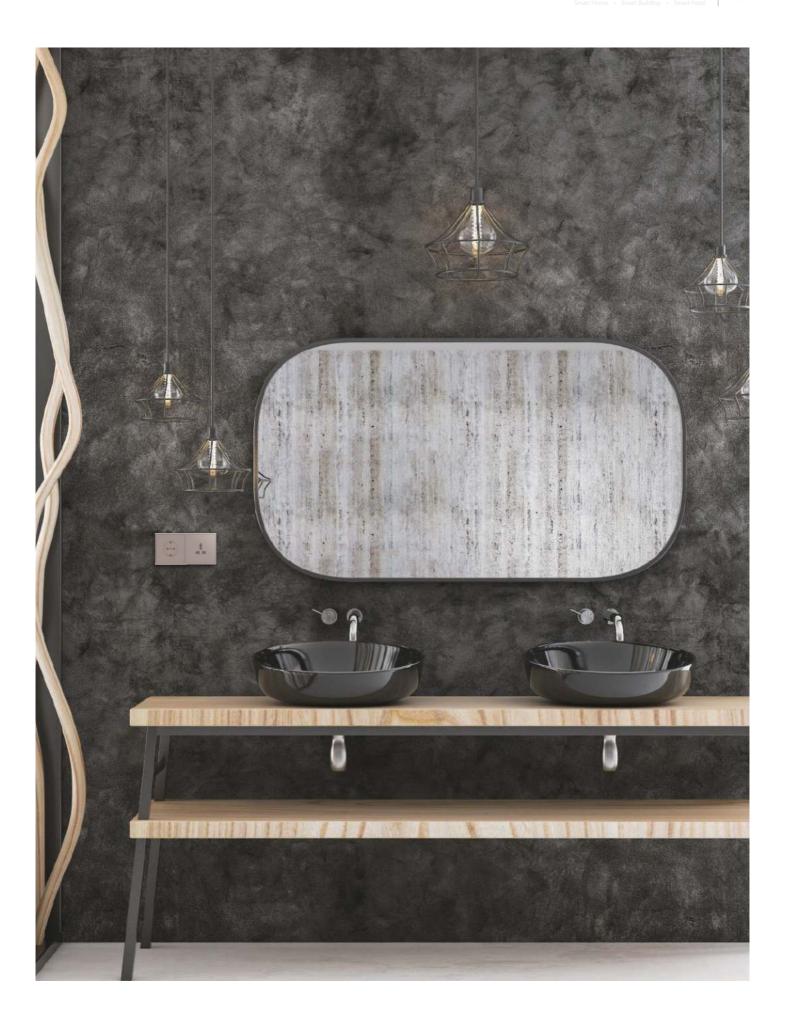

## **Tile Series Control Panels**

Help you control everything you need also serve as ornaments that add credits to the aesthetics of the interior decoration of a building.

# Control everything you need

Tile is a series of intelligent control panels that has push-button keypads, OLED multifunctional panels, socket panels with USB ports and emergency button panel.

Its rectangular or square buttons are just like little tiles paved on the surface. It is able to keep the walls in a consistent and beautiful look while meeting various requirements of functionality.