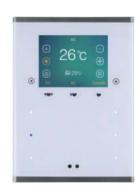

### **Functions**

**OLED display:** 

### **Functions**

**OLED display:** Displays information such as icons and status.

Select previous target, decrease temperature, set standby time and choose device ID.

Used to confirm information and switch pages between

### + Button

Select next target, increase temperature, set standby time and choose device ID.

#### **Pages**

air conditioning, floor heating and ventilation.

#### Modes

Used to return to the previous page and switch modes of air conditioning and floor heating.

#### ON/OFF

Switch on/off of air conditioning, floor heating and ventilation system.

Used to switch fan speed of air conditioning and ventilation system.