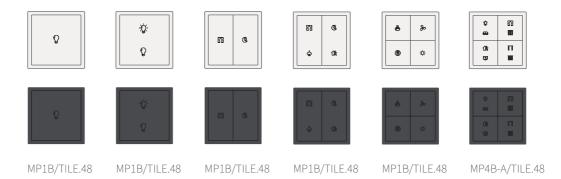

# Tile Series Push-Button Panels

### (Metal)

#### **Technical specs**

Rated voltage: 12~30V DC

Rated current: MP1B/TILE.48: 9.5mA/24V DC

MP2S/TILE.48: 13.4mA/24V DC MP2B/TILE.48: 13.4mA/24V DC MP4S/TILE.48: 13.5mA/24V DC MP4B/TILE.48: 13.5mA/24V DC

Dimensions:  $90 \times 90 \times 11 \text{(mm)}$ 

Available for: buspro

Champagne Gold

Space Gray

# Tile Series Push-Button Panels

(Plastic)

### **Technical specs**

Rated voltage: 12~30V DC

**Rated current:** MP1B/TILE.48: 9.5mA/24V DC

MP2S/TILE.48: 13.4mA/24V DC
MP2B/TILE.48: 13.4mA/24V DC
MP4S/TILE.48: 13.5mA/24V DC
MP4B/TILE.48: 13.5mA/24V DC
MP4B-A/TILE.48: 13.5mA/24V DC

**Dimensions:**  $86 \times 86 \times 11 \text{(mm)}$ 

**Noted:** 4 Buttons Panel B is not available for KNX.