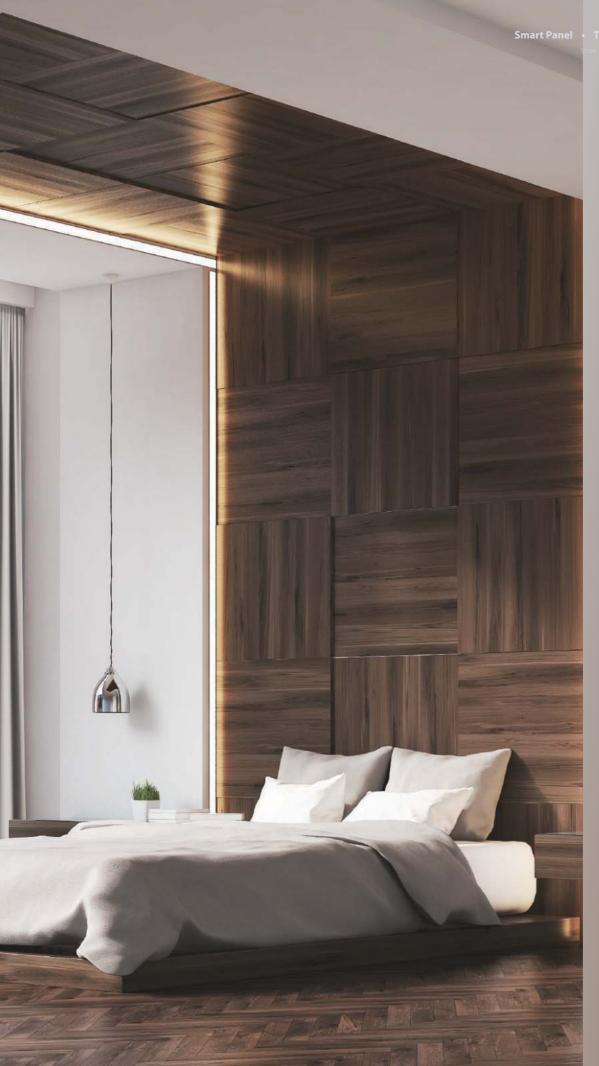

Tile Series Push-Button Panels

### (Metal)



#### **Technical specs**

Rated voltage: 12~30V DC

Rated current: MP1B/TILE.48: 9.5mA/24V DC

MP2S/TILE.48: 13.4mA/24V DC MP2B/TILE.48: 13.4mA/24V DC MP4S/TILE.48: 13.5mA/24V DC MP4B/TILE.48: 13.5mA/24V DC

Dimensions:  $90 \times 90 \times 11 \text{(mm)}$ 

Available for: buspro











Champagne Gold

Space Gray



# Tile Series Push-Button Panels

(Plastic)







### **Technical specs**

Rated voltage: 12~30V DC

**Rated current:** MP1B/TILE.48: 9.5mA/24V DC

MP2S/TILE.48: 13.4mA/24V DC
MP2B/TILE.48: 13.4mA/24V DC
MP4S/TILE.48: 13.5mA/24V DC
MP4B/TILE.48: 13.5mA/24V DC
MP4B-A/TILE.48: 13.5mA/24V DC

**Dimensions:**  $86 \times 86 \times 11 \text{(mm)}$ 

**Noted:** 4 Buttons Panel B is not available for KNX.



## **Use Case**















## Use Case





## Tile Series OLED Multifunctional Panel

(Metal)





MPL6B/TILE.48





Space Gray

Champagne Gold

#### **Technical specs**

Rated voltage:12~30V DCRated current:16mA/24V DCDimensions: $90\times90\times11(mm)$ 

Available for:

buspro





26



### **Functions**

**OLED display:** 



#### **Button**

Select previous target, decrease temperature, set standby time and choose device ID.



#### + Button

Select next target, increase temperature, set



Used to confirm information and switch pages between air conditioning, floor heating and ventilation.



#### (M) Modes

Used to return to the previous page and switch modes



#### (U) ON/OFF





## **Tile Series OLED Multifunctional Panel**

(Plastic)





MPL6B/TILE.48





Ivory White

Ash Gray

#### **Techni