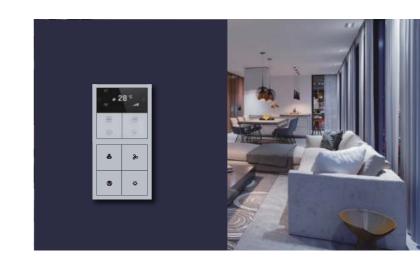

## **Premium quality** with two materials





### Metal

- The refined sandblasting finishes
- Champagne Gold Space Gray

### **Plastic**

- The skin-like touch feeling
- Ivory White Ash Gray











Tile series comes with two versions of different materials: metal and plastic. Each one is able to give you a sense of premium quality, either with the refined sandblasting finishes on the metal one or the skin-like touch feeling on the plastic one.



# Keep the walls in a consistent and beautiful look

Not only carry smart control panel, Tile series has developed a series of non-smart panels, which includes emergency panel, switch panels, sockets and information panels. With these panels, you can keep the consistent style for areas that are not covered by smart systems.



## **Features and specifications**

- Supports various types of control targets
- Users are allowed to set the colors of icon backlight
- Available in two materials and four colors







- Customizable button icons
- Supports online upgrade
- Available for:







Only some of the models in plastic runs on Zigbee.













# Tile Series Control Panels

- Push-button panels
- OLED multi-functional panel
- Emergency button panel
- Rocker On/Off switch &

Dry contact push-button switch

- Information panels
- Socket panels
- Power interface
- Installation steps



# Tile Series Push-Button Panels

### (Metal)



#### **Technical specs**

Rated voltage: 12~30V DC

Rated current: MP1B/TILE.48: 9.5mA/24V DC

MP2S/TILE.48: 13.4mA/24V DC MP2B/TILE.48: 13.4mA/24V DC MP4S/TILE.48: 13.5mA/24V