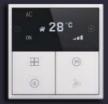

### **Functions**

**OLED display:** 

#### **Button**

Select previous target, decrease temperature, set standby time and choose device ID.

#### + Button

Select next target, increase temperature, set

Used to confirm information and switch pages between air conditioning, floor heating and ventilation.

#### (M) Modes

Used to return to the previous page and switch modes

#### (U) ON/OFF