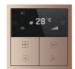

## **Tile Series Control Panels**

Help you control everything you need also serve as ornaments that add credits to the aesthetics of the interior decoration of a building.

# Control everything you need

Tile is a series of intelligent control panels that has push-button keypads, OLED multifunctional panels, socket panels with USB ports and emergency button panel.

Its rectangular or square buttons are just like little tiles paved on the surface. It is able to keep the walls in a consistent and beautiful look while meeting various requirements of functionality.

 $\bullet \ \mathsf{OLED} \ \mathsf{multi-functional} \ \mathsf{panels} \ \bullet \ \mathsf{Push-button} \ \mathsf{keypads} \ \bullet \ \mathsf{Emergency} \ \mathsf{button} \ \mathsf{panels} \ \bullet \ \mathsf{Socket} \ \mathsf{panels} \ \mathsf{with} \ \mathsf{USB}$ 