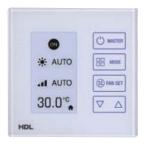

### **Functions**

**OLED display:** 

#### **Button**

Select previous target, decrease temperature, set standby time and choose device ID.

#### + Button

Select next target, increase temperature, set

Used to confirm information and switch pages between air conditioning, floor heating and ventilation.

#### (M) Modes

Used to return to the previous page and switch modes

#### (U) ON/OFF