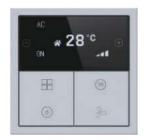

## Tile Series OLED Multifunctional Panel

(Metal)

MPL6B/TILE.48

Space Gray

Champagne Gold

#### **Technical specs**

Rated voltage:12~30V DCRated current:16mA/24V DCDimensions: $90\times90\times11(mm)$ 

Available for:

buspro

26

### **Functions**

**OLED display:** 

#### **Button**

Select previous target, decrease temperature, set standby time and choose device ID.

#### + Button

Select next target, increase temperature, set

Used to confirm information and switch pages between air conditioning, floor heating and ventilation.

#### (M) Modes

Used to return to the previous page and switch modes

#### (U) ON/OFF