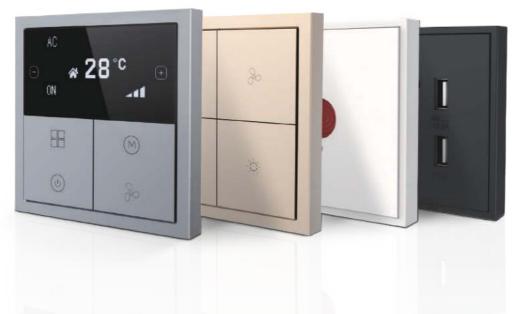

# Control everything you need

Tile is a series of intelligent control panels that has push-button keypads, OLED multifunctional panels, socket panels with USB ports and emergency button panel.

Its rectangular or square buttons are just like little tiles paved on the surface. It is able to keep the walls in a consistent and beautiful look while meeting various requirements of functionality.

### **Plastic**

- The skin-like touch feeling
- Ivory White Ash Gray

Tile series comes with two versions of different materials: metal and plastic. Each one is able to give you a sense of premium quality, either with the refined sandblasting finishes on the metal one or the skin-like touch feeling on the plastic one.

## **Features and specifications**

- Supports various types of control targets
- Users are allowed to set the colors of icon backlight
- Available in two materials and four colors

- Customizable button icons
- Supports online upgrade
- Available for: