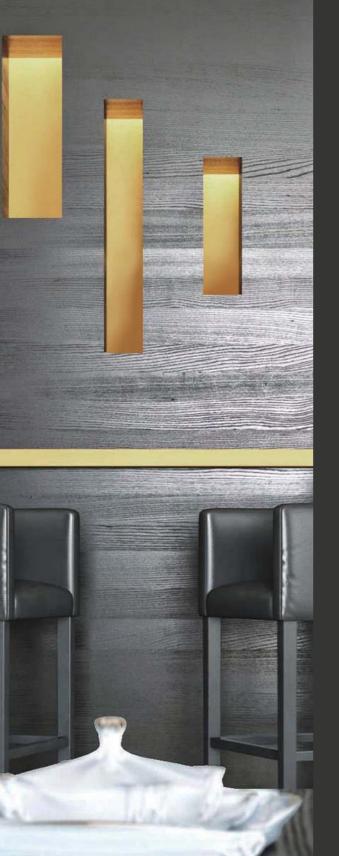

## **Tile Series Control Panels**

Help you control everything you need also serve as ornaments that add credits to the aesthetics of the interior decoration of a building.

# Control everything you need

Tile is a series of intelligent control panels that has push-button keypads, OLED multifunctional panels, socket panels with USB ports and emergency button panel.

Its rectangular or square buttons are just like little tiles paved on the surface. It is able to keep the walls in a consistent and beautiful look while meeting various requirements of functionality.

# Keep the walls in a consistent and beautiful look

Not only carry smart control panel, Tile series has developed a series of non-smart panels, which includes emergency panel, switch panels, sockets and information panels. With these panels, you can keep the consistent style for areas that are not covered by smart systems.