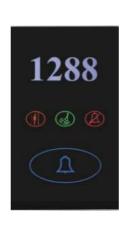

## **Tile Series Emergency Panel**

#### (Plastic)

Tile emergency panel can be used in homes, schools, hospitals, nursing homes, shopping malls, parks, etc. In the case of emergency, press the button to show warnings or to call for help.

MP1-E-A/TILE.48