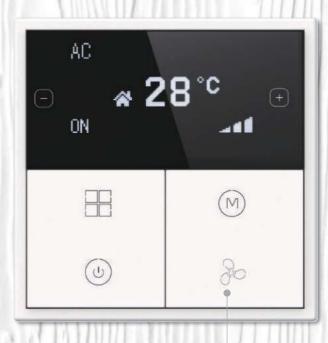

### **Functions**

**OLED display:** Displays information such as icons and status.

Select previous target, decrease temperature, set standby time and choose device ID.

Used to confirm information and switch pages between

### + Button

Select next target, increase temperature, set standby time and choose device ID.

#### **Pages**

air conditioning, floor heating and ventilation.

#### Modes

Used to return to the previous page and switch modes of air conditioning and floor heating.

#### ON/OFF

Switch on/off of air conditioning, floor heating and ventilation system.

Used to switch fan speed of air conditioning and ventilation system.