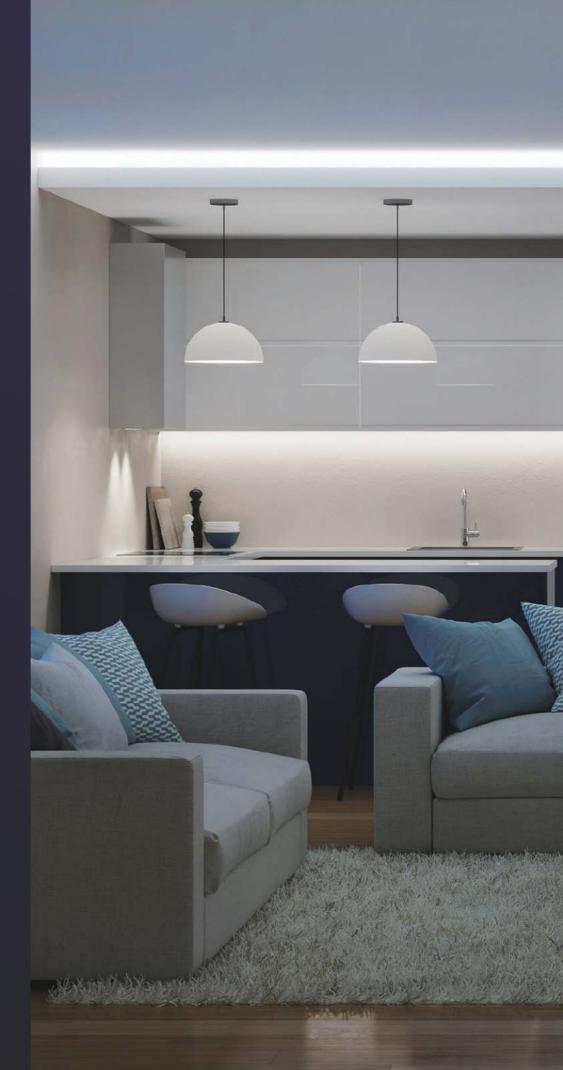

# Tile Series Push-Button Panels

### (Metal)



#### **Technical specs**

Rated voltage: 12~30V DC

Rated current: MP1B/TILE.48: 9.5mA/24V DC

MP2S/TILE.48: 13.4mA/24V DC MP2B/TILE.48: 13.4mA/24V DC MP4S/TILE.48: 13.5mA/24V DC MP4B/TILE.48: 13.5mA/24V DC

Dimensions:  $90 \times 90 \times 11 \text{(mm)}$ 

Available for: buspro











Champagne Gold

Space Gray



# Tile Series Push-Button Panels

(Plastic)







### **Technical specs**

Rated voltage: 12~30V DC

**Rated current:** MP1B/TILE.48: 9.5mA/24V DC

MP2S/TILE.48: 13.4mA/24V DC
MP2B/TILE.48: 13.4mA/24V DC
MP4S/TILE.48: 13.5mA/24V DC
MP4B/TILE.48: 13.5mA/24V DC
MP4B-A/TILE.48: 13.5mA/24V DC

**Dimensions:**  $86 \times 86 \times 11 \text{(mm)}$ 

**Noted:** 4 Buttons Panel B is not available for KNX.



## **Use Case**















## Use Case





## Tile Series OLED Multifunctional Panel

(Metal)





MPL6B/TILE.48





Space Gray

Champagne Gold

#### **Technical specs**

Rated voltage:12~30V DCRated current:16mA/24V DCDimensions: $90\times90\times11(mm)$ 

Available for:

buspro





26



### **Functions**

**OLED display:** 



#### **Button**

Select previous target, decrease temperature, set standby time and choose device ID.



#### + Button

Select next target, increase temperature, set



Used to confirm information and switch pages between air conditioning, floor heating and ventilation.



#### (M) Modes

Used to return to the previous page and switch modes



#### (U) ON/OFF





## **Tile Series OLED Multifunctional Panel**

(Plastic)





MPL6B/TILE.48





Ivory White

Ash Gray

#### **Te