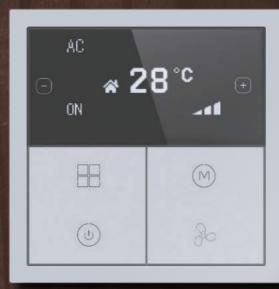

## Tile Series OLED Multifunctional Panel

(Metal)

MPL6B/TILE.48

Space Gray

Champagne Gold

#### **Technical specs**

Rated voltage:12~30V DCRated current:16mA/24V DCDimensions: $90\times90\times11(mm)$ 

Available for:

buspro

26

### **Functions**

**OLED display:** 

#### **Button**

Select previous target, decrease temperature, set standby time and choose device ID.

#### + Button

Select next target, increase temperature, set

Used to confirm information and switch pages between air conditioning, floor heating and ventilation.

#### (M) Modes

Used to return to the previous page and switch modes

#### (U) ON/OFF