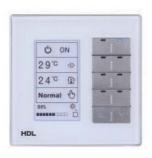

## **Tile Series OLED Multifunctional Panel**

(Plastic)

MPL6B/TILE.48

Ivory White

Ash Gray

#### **Technical specs**

Rated voltage: 12~30V DC Rated current: 16mA/24V DC Dimensions: 86×86×11(mm)

Available for:

### **Functions**

**OLED display:** Displays information such as icons and status.

Select previous target, decrease temperature, set standby time and choose device ID.

Used to confirm information and switch pages between

### + Button

Select next target, increase temperature, set standby time and choose device ID.

#### **Pages**

air conditioning, floor heating and ventilation.

#### Modes

Used to return to the previous page and switch modes of air conditioning and floor heating.

#### ON/OFF

Switch on/off of air conditioning, floor heating and ventilation system.

Used to switch fan speed of air conditioning and ventilation system.