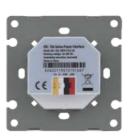

# Tile Series Power Interface

Tile Series Power Interface works in conjunction with Buspro Tile Series panels and provides working voltage and communication signals to the panel.

Back View

Front View

MPPI/TILE.48

# **Technical specs**

Rated voltage: 12~30V DC

**Dimensions:**  $81.4 \times 81.4 \times 27 \text{(mm)}$ 

Available for: DUSDI