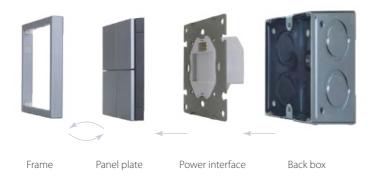

### Single panel

Step 1 : Install the back box

Step 2: Install the power interface

Step 3 : Screw the power interface

Step 4 : Put the frame on and then fix the front plate

# Tile Series Power Interface

Tile Series Power Interface works in conjunction with Buspro Tile Series panels and provides working voltage and communication signals to the panel.

Back View

Front View

MPPI/TILE.48