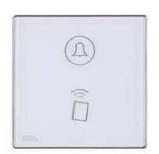

#### **DLP Smart Panel**

HDL-MPL8.48-A HDL-MPTB01RF.48

RF Card Reader & Master Control

HDL-MPTC03.48

- Ell standard - IIS standard

RF Intelligent Hotel

RF Intelligent Door Bell

and Access Reader

#### iElegance Buttons Panel

RF Intelligent Door Bell and Access Reader

HDL-MPH104.48 HDL-MHB.1010 HDL-MHBRF.1010

Door Bell

- Available With
- 1 Button
- 2 Buttons
- 4 Buttons

Follow us

HDL QA Automation

Website: www.hdl.qa