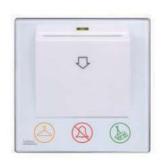

## **Tile Series Emergency Panel**

#### (Plastic)

Tile emergency panel can be used in homes, schools, hospitals, nursing homes, shopping malls, parks, etc. In the case of emergency, press the button to show warnings or to call for help.

MP1-E-A/TILE.48