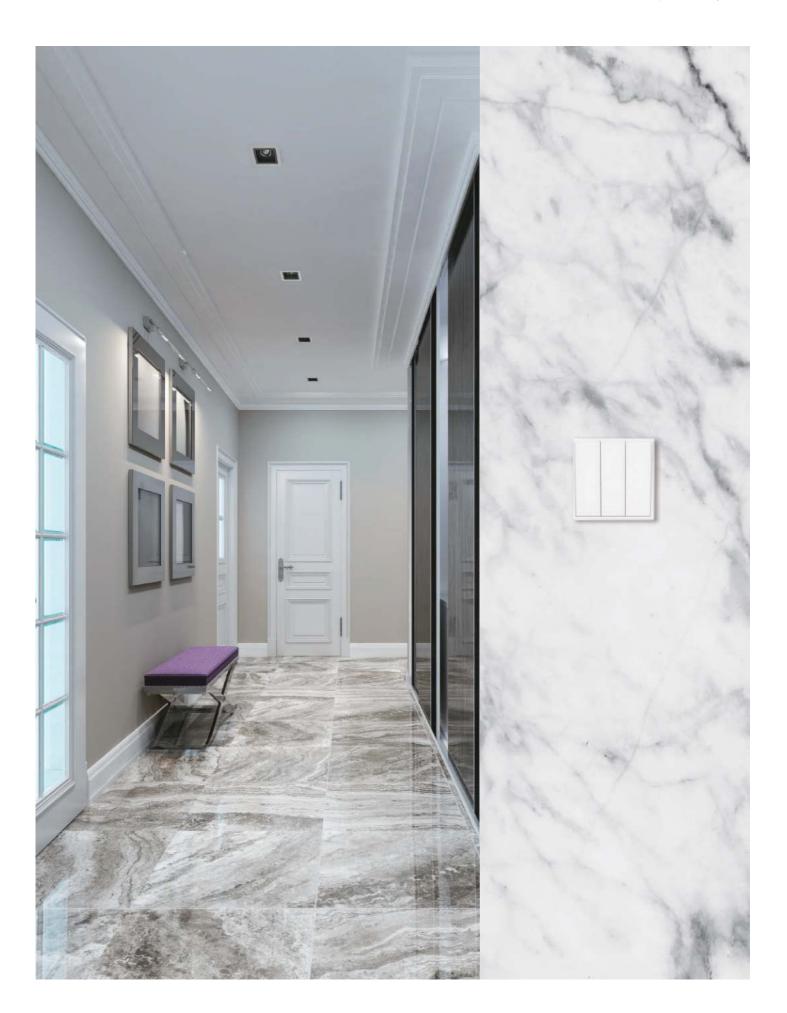

act Push-Button Switch

(Plastic)

Tile/Single (Duplex/Triple) Rocker On/Off Switch can be used to switch on/off the device. Two or more switches can control one same device even when installed in different positions.

Tile/Single (Duplex/Triple) Dry Contact Push Button Switch can be used as entry access switch, and is applicable for office, shopping mall, etc.











Rocker On/Off Switch:

MP1-S-SR/TILE.48

MP2-S-DR/TILE.48

MP3-S-TR/TILE.48

Dry Contact Push Switch:

MP1-P-SD/TILE.48

MP2-P-DD/TILE.48

MP3-P-TD/TILE.48

# **Technical specs**

Rated voltage: AC 250V~, 50/60Hz

Rated current: 16A

**Dimensions:** 86×86×33(mm) (With plastic frame)

90×90×33(mm) (With metal frame)

#### Color





Ash Gray

Champagne Gold





Ivory White

Space Gray

# Use Case

- Study
- Corridor







#### 1 Port Coax Cable TV Wall Plate



MP1-W-BBTV/TILE.48

#### **Functions:**

TV signal transmission

#### **Dimensions:**

86×86×31(mm) (With plastic frame) 90×90×31(mm) (With metal frame)

# 1 Port Telephone Wall Jack



MP1-W-TEL/TILE.48

#### **Functions:**

Connected with telephone for communication

#### **Dimensions:**

86×86×35(mm) (With plastic frame) 90×90×35(mm) (With metal frame)

#### 1 Port Cable TV Wall Plate



MP1-W-CATV/TILE.48

#### **Functions:**

Cable TV signal transmission

#### **Dimensions:**

86×86×35(mm) (With plastic frame) 90×90×35(mm) (With metal frame)

#### 1 Port Ethernet Wall Plate



MP1-W-ETH/TILE.48

#### **Functions:**

Enables the device to be connected to network

#### **Dimensions:**

86×86×35(mm) (With plastic frame)  $90\times90\times35$  (mm