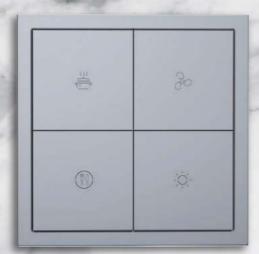

### **Functions**

**OLED display:** 

#### **Button**

Select previous target, decrease temperature, set standby time and choose device ID.

#### + Button

Select next target, increase temperature, set

Used to confirm information and switch pages between air conditioning, floor heating and ventilation.

#### (M) Modes

Used to return to the previous page and switch modes

#### (U) ON/OFF