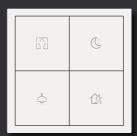

# Tile Series Push-Button Panels

### (Metal)

#### **Technical specs**

Rated voltage: 12~30V DC

Rated current: MP1B/TILE.48: 9.5mA/24V DC

MP2S/TILE.48: 13.4mA/24V DC MP2B/TILE.48: 13.4mA/24V DC MP4S/TILE.48: 13.5mA/24V DC MP4B/TILE.48: 13.5mA/24V DC

Dimensions:  $90 \times 90 \times 11 \text{(mm)}$ 

Available for: buspro

Champagne Gold

Space Gray