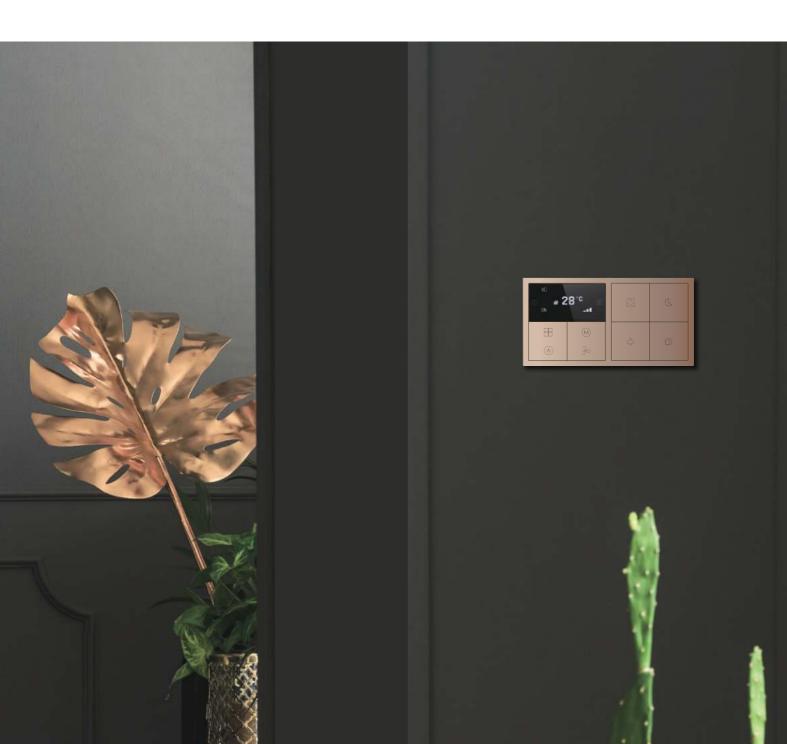

## **Tile Series Control Panels**

Help you control everything you need also serve as ornaments that add credits to the aesthetics of the interior decoration of a building.

# Control everything you need

Tile is a series of intelligent control panels that has push-button keypads, OLED multifunctional panels, socket panels with USB ports and emergency button panel.

Its rectangular or square buttons are just like little tiles paved on the surface. It is able to keep the walls in a consistent and beautiful look while meeting various requirements of functionality.

### Metal

- The refined sandblasting finishes
- Champagne Gold Space Gray

Dimensions:  $90 \times 90 \times 11 \text{(mm)}$ 

Available for: buspro

Champagne Gold

Space Gray