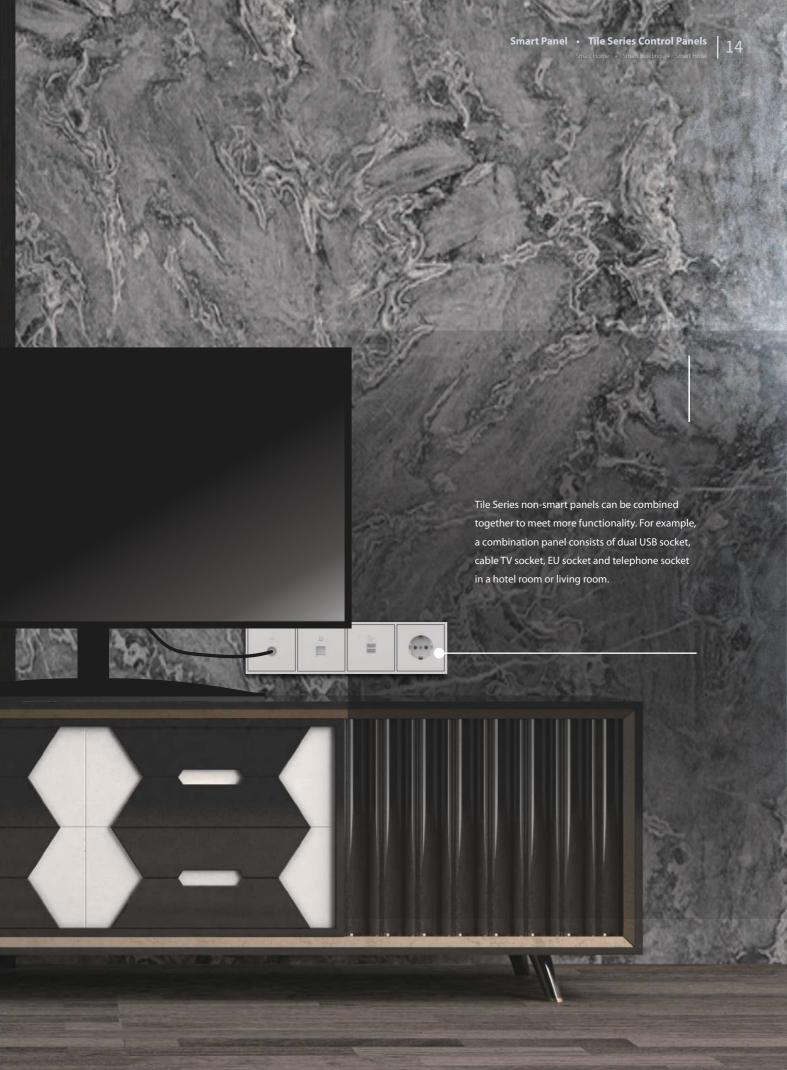

## **Tile Series Control Panels**

Help you control everything you need also serve as ornaments that add credits to the aesthetics of the interior decoration of a building.

# Control everything you need

Tile is a series of intelligent control panels that has push-button keypads, OLED multifunctional panels, socket panels with USB ports and emergency button panel.

Its rectangular or square buttons are just like little tiles paved on the surface. It is able to keep the walls in a consistent and beautiful look while meeting various requirements of functionality.