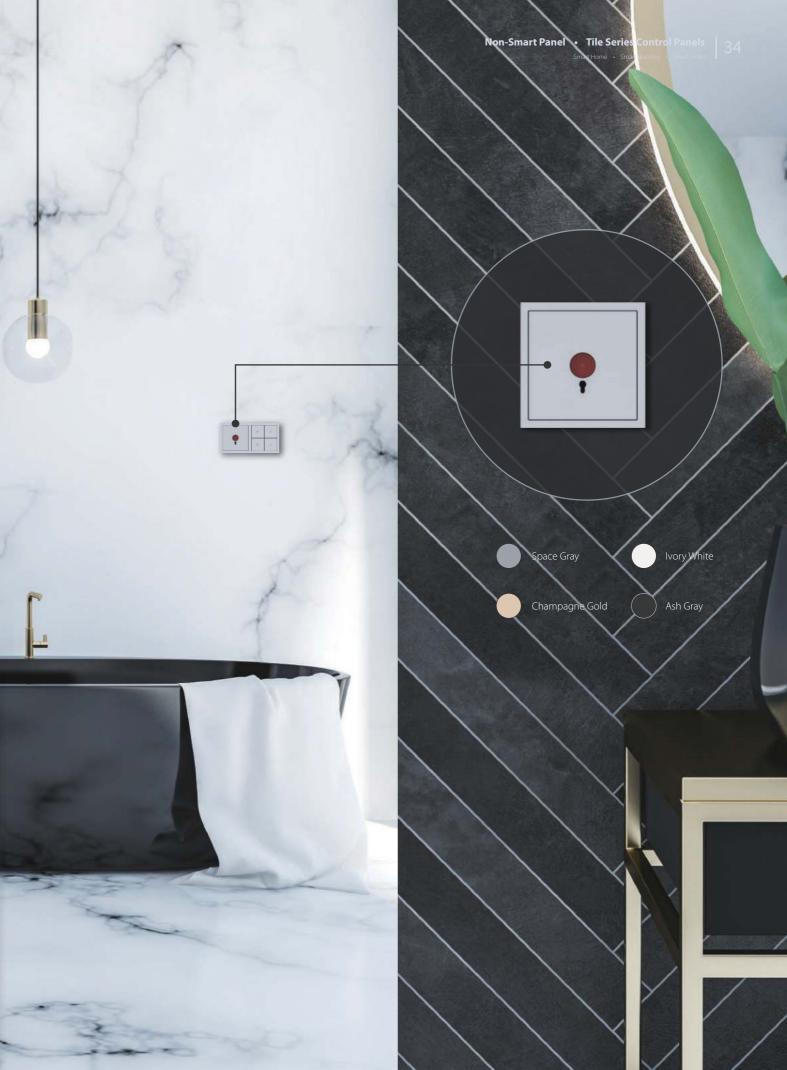

### Metal

- The refined sandblasting finishes
- Champagne Gold Space Gray

### **Plastic**

- The skin-like touch feeling
- Ivory White Ash Gray

Tile series comes with two versions of different materials: metal and plastic. Each one is able to give you a sense of premium quality, either with the refined sandblasting finishes on the metal one or the skin-like touch feeling on the plastic one.

# Keep the walls in a consistent and beautiful look

Not only carry smart control panel, Tile series has developed a series of non-smart panels, which includes emergency panel, switch panels, sockets and information panels. With these panels, you can keep the consistent style for areas that are not covered by smart systems.