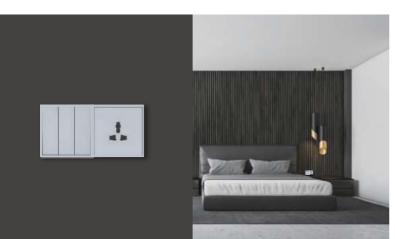

# Tile Rocker On/Off Switch & Dry Contact Push-Button Switch

(Plastic)

Tile/Single (Duplex/Triple) Rocker On/Off Switch can be used to switch on/off the device. Two or more switches can control one same device even when installed in different positions.

Tile/Single (Duplex/Triple) Dry Contact Push Button Switch can be used as entry access switch, and is applicable for office, shopping mall, etc.

Rocker On/Off Switch:

MP1-S-SR/TILE.48

MP2-S-DR/TILE.48

MP3-S-TR/TILE.48

# Use Case

- Study
- Corridor