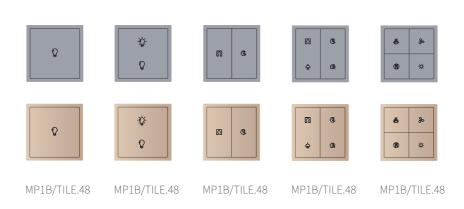

## **Features and specifications**

- Supports various types of control targets
- Users are allowed to set the colors of icon backlight
- Available in two materials and four colors

- Customizable button icons
- Supports online upgrade
- Available for:

#### **Technical specs**

Rated voltage: 12~30V DC

Rated current: MP1B/TILE.48: 9.5mA/24V DC

MP2S/TILE.48: 13.4mA/24V DC MP2B/TILE.48: 13.4mA/24V DC MP4S/TILE.48: 13.5mA/24V DC MP4B/TILE.48: 13.5mA/24V DC

Dimensions:  $90 \times 90 \times 11 \text{(mm)}$ 

Available for: buspro

Champagne Gold

Space Gray

### **Technical specs**

Rated voltage: 12~30V DC

**Rated current:** MP1B/TILE.48: 9.5mA/24V DC

MP2S/TILE.48: 13.4mA/24V DC
MP2B/TILE.48: 13.4mA/24V DC
MP4S/TILE.48: 13.5mA/24V DC
MP4B/TILE.48: 13.5mA/24V DC
MP4B-A/TILE.48: 13.5mA/24V DC

**Dimensions:**  $86 \times 86 \times 11 \text{(mm)}$ 

**Noted:** 4 Buttons Panel B is not available for KNX.