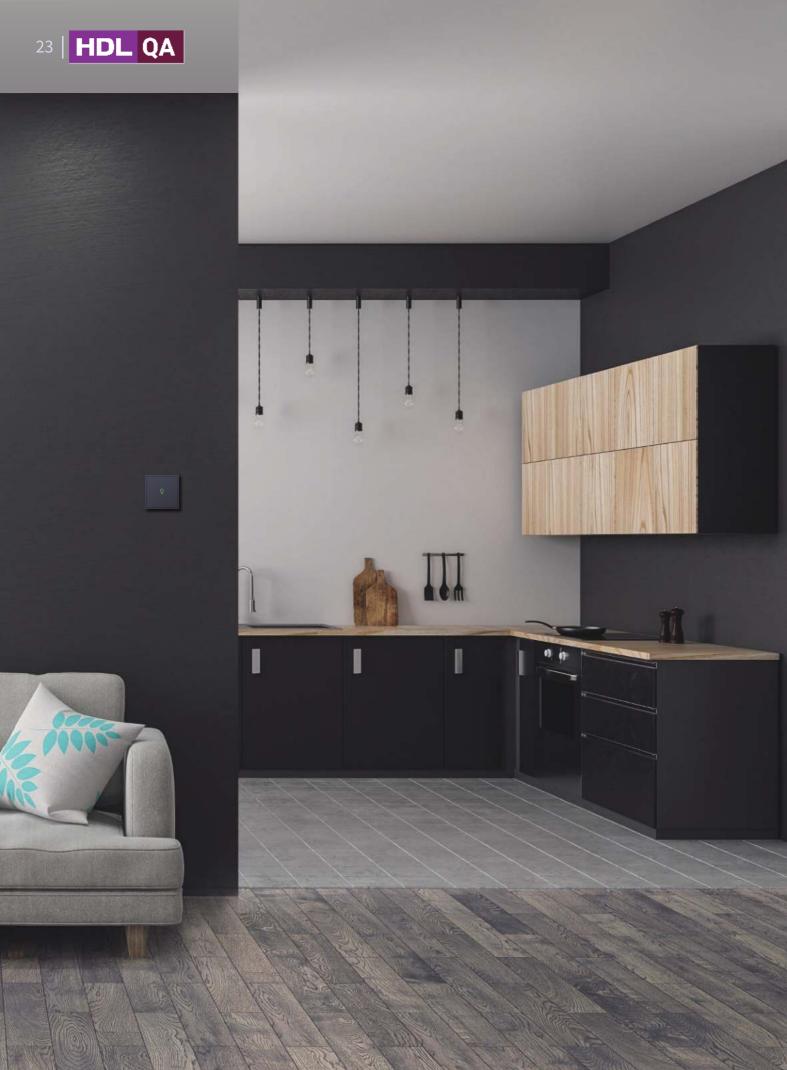

e Series Push-Button Panels

### (Metal)



#### **Technical specs**

Rated voltage: 12~30V DC

Rated current: MP1B/TILE.48: 9.5mA/24V DC

MP2S/TILE.48: 13.4mA/24V DC MP2B/TILE.48: 13.4mA/24V DC MP4S/TILE.48: 13.5mA/24V DC MP4B/TILE.48: 13.5mA/24V DC

Dimensions:  $90 \times 90 \times 11 \text{(mm)}$ 

Available for: buspro











Champagne Gold

Space Gray



# Tile Series Push-Button Panels

(Plastic)







### **Technical specs**

Rated voltage: 12~30V DC

**Rated current:** MP1B/TILE.48: 9.5mA/24V DC

MP2S/TILE.48: 13.4mA/24V DC
MP2B/TILE.48: 13.4mA/24V DC
MP4S/TILE.48: 13.5mA/24V DC
MP4B/TILE.48: 13.5mA/24V DC
MP4B-A/TILE.48: 13.5mA/24V DC

**Dimensions:**  $86 \times 86 \times 11 \text{(mm)}$ 

**Noted:** 4 Buttons Panel B is not available for KNX.



## **Use Case**















## Use Case





## Tile Series OLED Multifunctional Panel

(Metal)





MPL6B/TILE.48





Space Gray

Champagne Gold

#### **Technical specs**

Rated voltage:12~30V DCRated current:16mA/24V DCDimensions: $90\times90\times11(mm)$ 

Available for:

buspro





26



### **Functions**

**OLED display:** 



#### **Button**

Select previous target, decrease temperature, set standby time and choose device ID.



#### + Button

Select next target, increase temperature, set



Used to confirm information and switch pages between air conditioning, floor heating and ventilation.



#### (M) Modes

Used to return to the previous page and switch modes



#### (U) ON/OFF





## **Tile Series OLED Multifunctional Panel**

(Plastic)





MPL6B/TILE.48





Ivory White

Ash Gray

#### **Technical