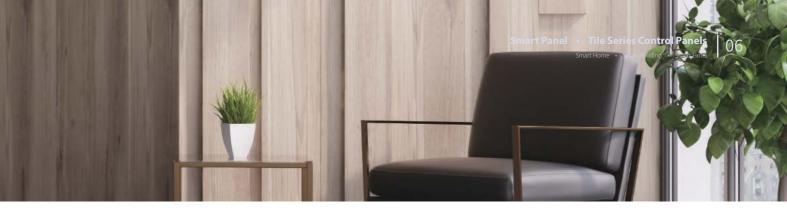

## **Tile Series Control Panels**

Help you control everything you need also serve as ornaments that add credits to the aesthetics of the interior decoration of a building.

# Control everything you need

Tile is a series of intelligent control panels that has push-button keypads, OLED multifunctional panels, socket panels with USB ports and emergency button panel.

Its rectangular or square buttons are just like little tiles paved on the surface. It is able to keep the walls in a consistent and beautiful look while meeting various requirements of functionality.

 $\bullet \ \mathsf{OLED} \ \mathsf{multi-functional} \ \mathsf{panels} \ \bullet \ \mathsf{Push-button} \ \mathsf{keypads} \ \bullet \ \mathsf{Emergency} \ \mathsf{button} \ \mathsf{panels} \ \bullet \ \mathsf{Socket} \ \mathsf{panels} \ \mathsf{with} \ \mathsf{USB}$ 