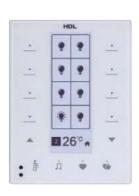

# Control everything you need

Tile is a series of intelligent control panels that has push-button keypads, OLED multifunctional panels, socket panels with USB ports and emergency button panel.

Its rectangular or square buttons are just like little tiles paved on the surface. It is able to keep the walls in a consistent and beautiful look while meeting various requirements of functionality.

 $\bullet \ \mathsf{OLED} \ \mathsf{multi-functional} \ \mathsf{panels} \ \bullet \ \mathsf{Push-button} \ \mathsf{keypads} \ \bullet \ \mathsf{Emergency} \ \mathsf{button} \ \mathsf{panels} \ \bullet \ \mathsf{Socket} \ \mathsf{panels} \ \mathsf{with} \ \mathsf{USB}$ 

- Customizable button icons
- Adjustable RGB icon backlight

In such a panel, the four-button keypad controls the on/off of devices while the OLED panel can work as a thermostat or music controller.

### **Functions**

**OLED display:** 

#### **Button**

Select previous target, decrease temperature, set standby time and choose device ID.

#### + Button

Select next target, increase temperature, set

Used to confirm information and switch pages between air conditioning, floor heating and ventilation.

#### (M) Modes

Used to return to the previous page and switch modes

#### (U) ON/OFF