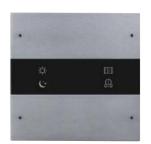

## **Tile Series Emergency Panel**

#### (Plastic)

Tile emergency panel can be used in homes, schools, hospitals, nursing homes, shopping malls, parks, etc. In the case of emergency, press the button to show warnings or to call for help.

MP1-E-A/TILE.48