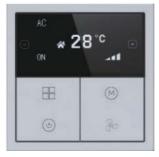

### **Functions**

**OLED display:** 

#### **Button**

Select previous target, decrease temperature, set standby time and choose device ID.

#### + Button

Select next target, increase temperature, set

Used to confirm information and switch pages between air conditioning, floor heating and ventilation.

#### (M) Modes

Used to return to the previous page and switch modes

#### (U) ON/OFF