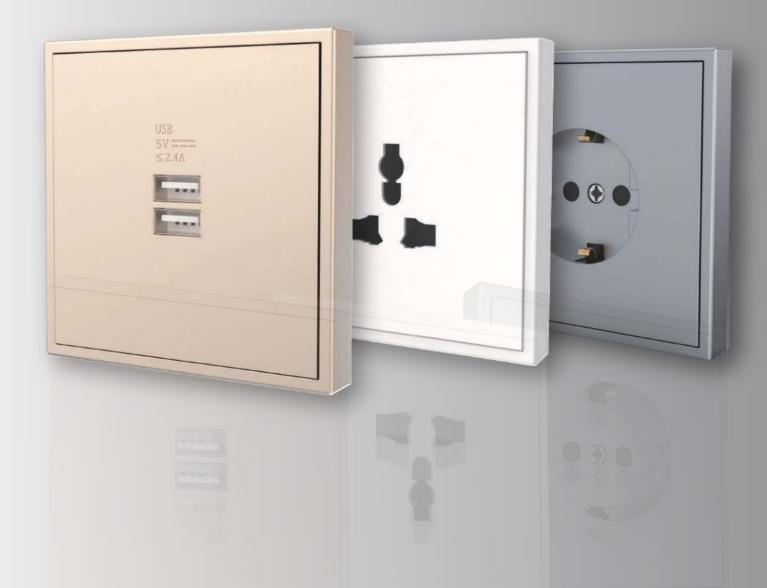

# **Tile Socket Panels**

(Plastic)

Ash Gray Champagne Gold

Ivory White Space Gray

#### **Universal Socket**

MP1-S-M-EU/TILE.48

# **EU Panel**

MP1-S-EU\_TILE.48

# **Dual USB Charger Wall Outlet**

MP2-W-USB/TILE.48

#### **Functions:**

Dual ports for simultaneous charging two USB devices