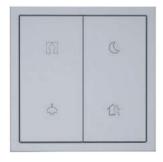

# Tile Series Push-Button Panels

### (Metal)

#### **Technical specs**

Rated voltage: 12~30V DC

Rated current: MP1B/TILE.48: 9.5mA/24V DC

MP2S/TILE.48: 13.4mA/24V DC MP2B/TILE.48: 13.4mA/24V DC MP4S/TILE.48: 13.5mA/24V DC MP4B/TILE.48: 13.5mA/24V DC

Dimensions:  $90 \times 90 \times 11 \text{(mm)}$ 

Available for: buspro

Champagne Gold

Space Gray