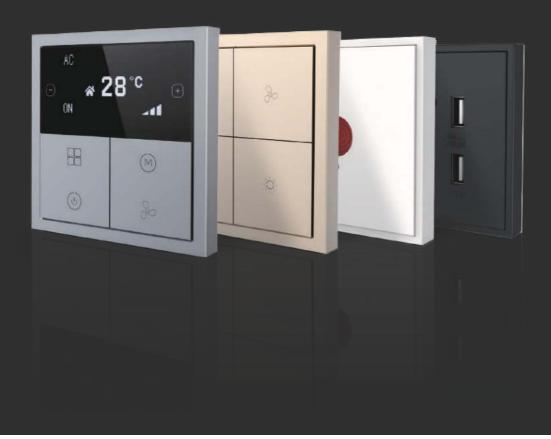

# Control everything you need

Tile is a series of intelligent control panels that has push-button keypads, OLED multifunctional panels, socket panels with USB ports and emergency button panel.

Its rectangular or square buttons are just like little tiles paved on the surface. It is able to keep the walls in a consistent and beautiful look while meeting various requirements of functionality.

 $\bullet \ \mathsf{OLED} \ \mathsf{multi-functional} \ \mathsf{panels} \ \bullet \ \mathsf{Push-button} \ \mathsf{keypads} \ \bullet \ \mathsf{Emergency} \ \mathsf{button} \ \mathsf{panels} \ \bullet \ \mathsf{Socket} \ \mathsf{panels} \ \mathsf{with} \ \mathsf{USB}$ 

# Flexible combinations for functionality

The basic unit of Tile is a keypad or socket panel in EU standard. You can use just one unit if it meets your requirement, or combine multiple units to serve more functionality in a specific area.