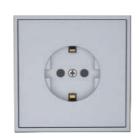

# **Tile Socket Panels**

(Plastic)

Ash Gray Champagne Gold

Ivory White Space Gray

#### **Universal Socket**

MP1-S-M-EU/TILE.48

# **EU Panel**

MP1-S-EU\_TILE.48