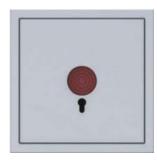

## **Tile Series Emergency Panel**

#### (Plastic)

Tile emergency panel can be used in homes, schools, hospitals, nursing homes, shopping malls, parks, etc. In the case of emergency, press the button to show warnings or to call for help.

MP1-E-A/TILE.48