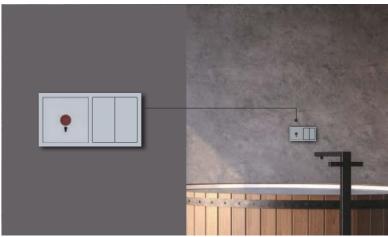

#### 1 Port Coax Cable TV Wall Plate

MP1-W-BBTV/TILE.48

#### **Functions:**

TV signal transmission

#### **Dimensions:**

86×86×31(mm) (With plastic frame) 90×90×31(mm) (With metal frame)