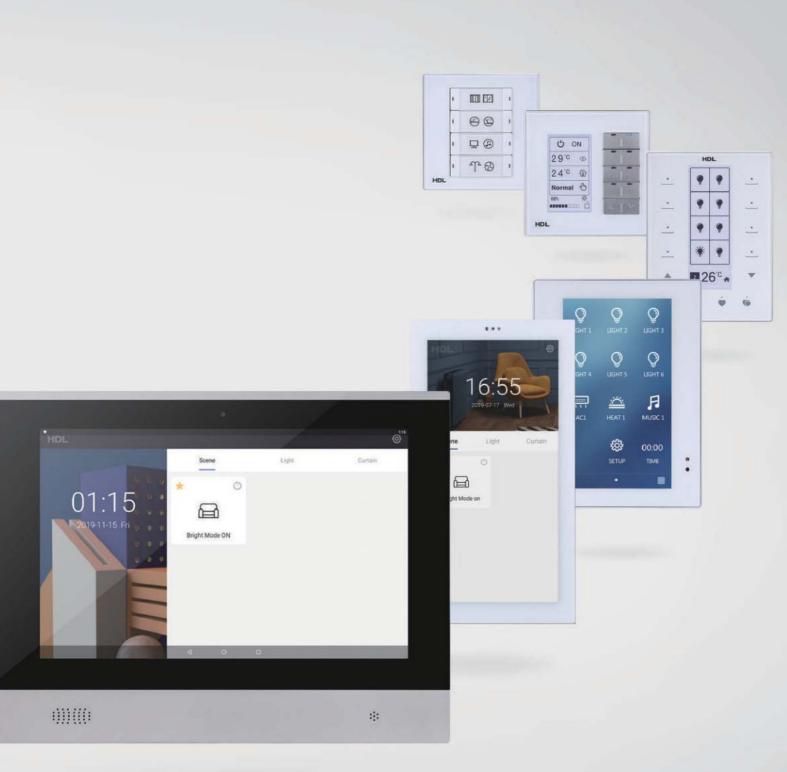

HDL-MP1-S-M-EU/TILE.48

Tile/Power Interface

MPPI / TILE.48

**HDL Panels** 

HDL provides the market with various options of intelligent control panels, which can be used in homes, commercial buildings and hotels, as well as other buildings.

We believe, control panels are meant to be attractive while offering superb user experience.

#### **S10**

HDL-MTS10B.2WI

#### **S57**

HDL-MTS57.1WI

#### Tile Series OLED Panel

### **Granite Display**

#### **Granite Button Panel**

HDL-MPL6B/TILE.48

HDL-MPTL4C.48

HDL-MP4C.48

### **Enviro Touch Screen**

#### **DLP Touch Panel**

#### Prism Pro Panel

HDL-MPTLC43.46-A

HDL-MPTL14.46-A

HDL-MPTFL11.46

#### Prism Lite Panel

#### HDL-MPTF02.48 HDL-MPT4.48-A

- EU standard - US standard

- FU standard - US standard

iTouch Buttons Panel

Available With

- 2 Buttons
- 4 Buttons
- 6 Buttons

#### Available With

- 2 Buttons
- 4 Buttons
- 6 Buttons(Only US

#### LCD Touch Thermostat

#### HDL-MP8B.48-A

- EU standard

- FLL standard - LIS standard

iFlex Buttons Panel

#### Available With

- 2 Buttons
- 4 Buttons
- 6 Buttons
- 8 Buttons

#### **DLP Smart Panel**

HDL-MPL8.48-A HDL-MPTB01RF.48

RF Card Reader & Master Control

HDL-MPTC03.48

- Ell standard - IIS standard

RF Intelligent Hotel

RF Intelligent Door Bell

and Access Reader

#### iElegance Buttons Panel

RF Intelligent Door Bell and Access Reader

HDL-MPH104.48 HDL-MHB.1010 HDL-MHBRF.1010

Door Bell

- Available With
- 1 Button
- 2 Buttons
- 4 Buttons

Follow us

HDL QA Automation

Website: www.hdl.qa