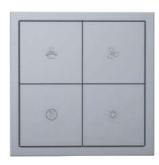

## Tile Series OLED Multifunctional Panel

(Metal)

MPL6B/TILE.48

Space Gray

Champagne Gold

#### **Technical specs**

Rated voltage:12~30V DCRated current:16mA/24V DCDimensions: $90\times90\times11(mm)$ 

Available for:

buspro

26