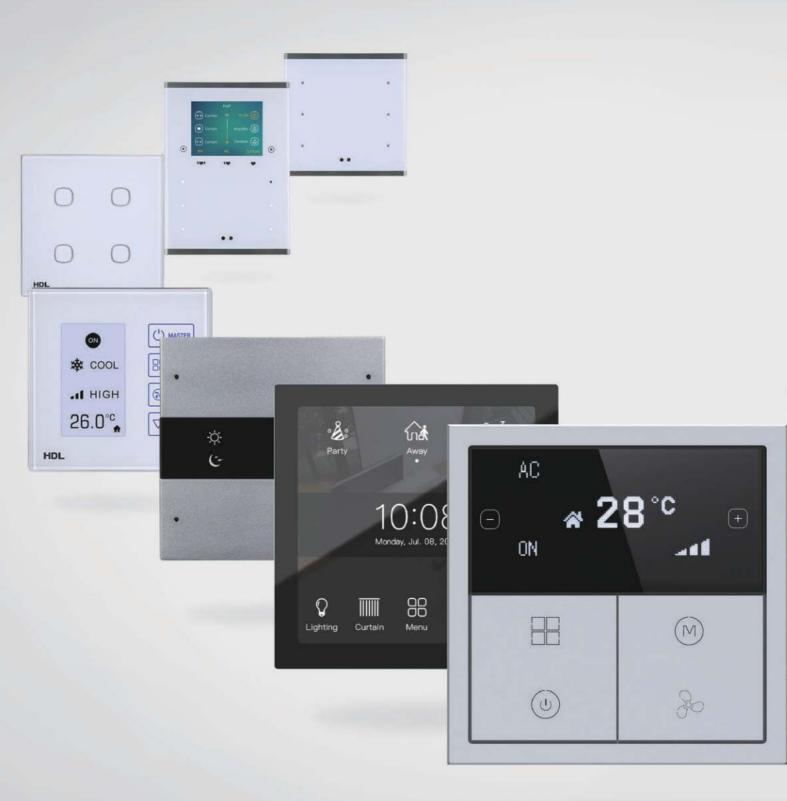

## **Tile Series Control Panels**

HDL QA

CONTONICS

Who we are

Tile Series
Control Panels

03-54

HDL Panels 55-60

## **Tile Series Control Panels**

Help you control everything you need also serve as ornaments that add credits to the aesthetics of the interior decoration of a building.

# Control everything you need

Tile is a series of intelligent control panels that has push-button keypads, OLED multifunctional panels, socket panels with USB ports and emergency button panel.

Its rectangular or square buttons are just like little tiles paved on the surface. It is able to keep the walls in a consistent and beautiful look while meeting various requirements of functionality.

 $\bullet \ \mathsf{OLED} \ \mathsf{multi-functional} \ \mathsf{panels} \ \bullet \ \mathsf{Push-button} \ \mathsf{keypads} \ \bullet \ \mathsf{Emergency} \ \mathsf{button} \ \mathsf{panels} \ \bullet \ \mathsf{Socket} \ \mathsf{panels} \ \mathsf{with} \ \mathsf{USB}$ 