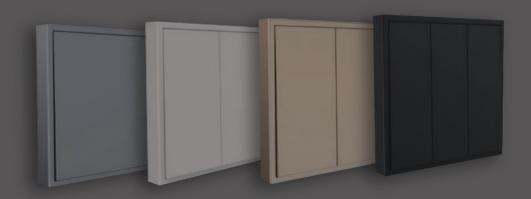

### **Plastic**

- The skin-like touch feeling
- Ivory White Ash Gray

Tile series comes with two versions of different materials: metal and plastic. Each one is able to give you a sense of premium quality, either with the refined sandblasting finishes on the metal one or the skin-like touch feeling on the plastic one.

### Metal

- The refined sandblasting finishes
- Champagne Gold Space Gray