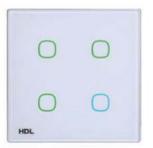

# Tile Series Push-Button Panels

### (Metal)

#### **Technical specs**

Rated voltage: 12~30V DC

Rated current: MP1B/TILE.48: 9.5mA/24V DC

MP2S/TILE.48: 13.4mA/24V DC MP2B/TILE.48: 13.4mA/24V DC MP4S/TILE.48: 13.5mA/24V DC MP4B/TILE.48: 13.5mA/24V DC

Dimensions:  $90 \times 90 \times 11 \text{(mm)}$ 

Available for: buspro

Champagne Gold

Space Gray