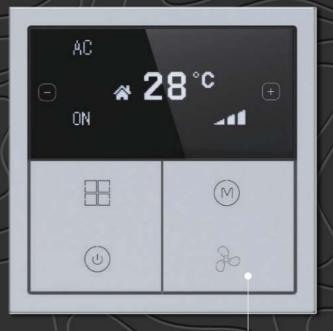

### **Functions**

**OLED display:** 

#### **Button**

Select previous target, decrease temperature, set standby time and choose device ID.

#### + Button

Select next target, increase temperature, set

Used to confirm information and switch pages between air conditioning, floor heating and ventilation.

#### (M) Modes

Used to return to the previous page and switch modes

#### (U) ON/OFF