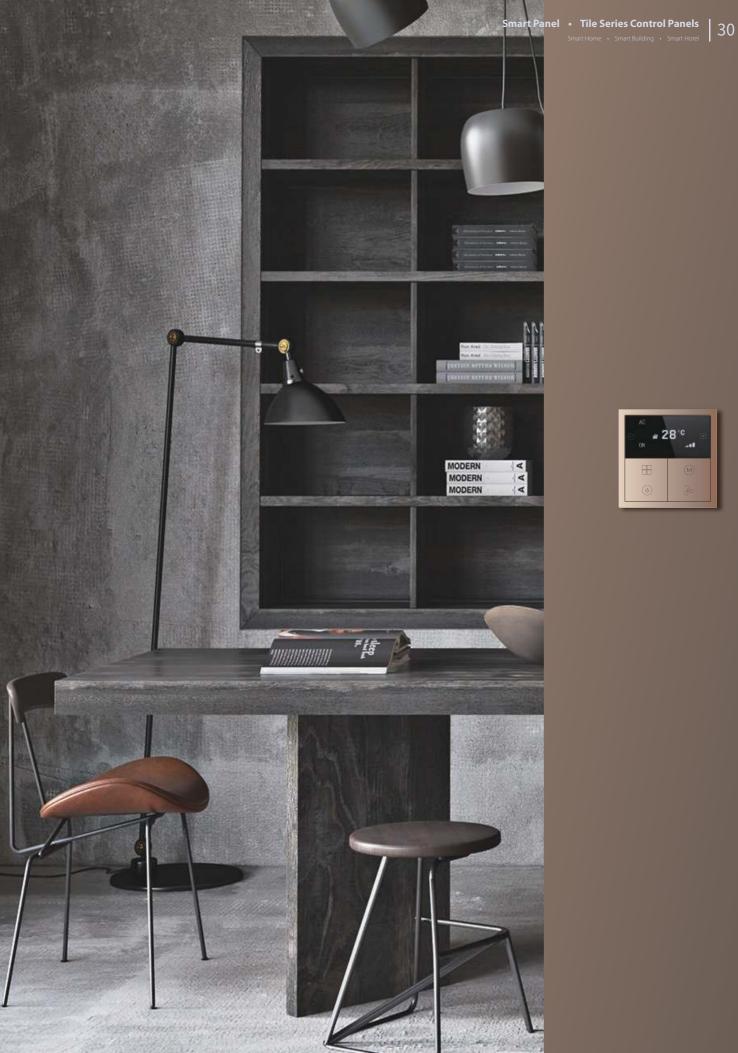

## Tile Series OLED Multifunctional Panel

(Metal)

MPL6B/TILE.48

Space Gray

Champagne Gold

#### **Technical specs**

Rated voltage:12~30V DCRated current:16mA/24V DCDimensions: $90\times90\times11(mm)$ 

Available for:

buspro

26

### **Functions**

**OLED display:** 

#### **Button**

Select previous target, decrease temperature, set standby time and choose device ID.

#### + Button

Select next target, increase temperature, set

Used to confirm information and switch pages between air conditioning, floor heating and ventilation.

#### (M) Modes

Used to return to the previous page and switch modes

#### (U) ON/OFF