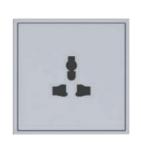

# **Tile Socket Panels**

(Plastic)

Ash Gray Champagne Gold

Ivory White Space Gray

#### **Universal Socket**

MP1-S-M-EU/TILE.48