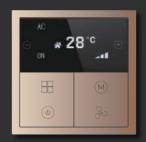

## Tile Series OLED Multifunctional Panel

(Metal)

MPL6B/TILE.48

Space Gray

Champagne Gold

#### **Technical specs**

Rated voltage:12~30V DCRated current:16mA/24V DCDimensions: $90\times90\times11(mm)$ 

Available for:

buspro

26

### **Functions**

**OLED display:** 

#### **Button**

Select previous target, decrease temperature, set standby time and choose device ID.

#### + Button

Select next target, increase temperature, set

Used to confirm information and switch pages between air conditioning, floor heating and ventilation.

#### (M) Modes

Used to return to the previous page and switch modes

#### (U) ON/OFF