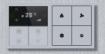

## Tile Series OLED Multifunctional Panel

(Metal)

MPL6B/TILE.48

Space Gray

Champagne Gold

#### **Technical specs**

Rated voltage:12~30V DCRated current:16mA/24V DCDimensions: $90\times90\times11(mm)$ 

Available for:

buspro

26

### **Functions**

**OLED display:** 

#### **Button**

Select previous target, decrease temperature, set standby time and choose device ID.

#### + Button

Select next target, increase temperature, set

Used to confirm information and switch pages between air conditioning, floor heating and ventilation.

#### (M) Modes

Used to return to the previous page and switch modes

#### (U) ON/OFF