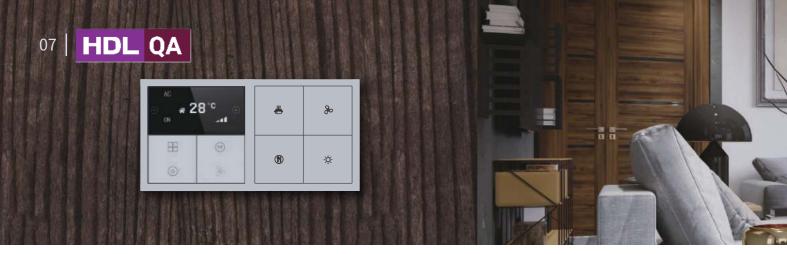

## Tile Series OLED Multifunctional Panel

(Metal)

MPL6B/TILE.48

Space Gray

Champagne Gold

#### **Technical specs**

Rated voltage:12~30V DCRated current:16mA/24V DCDimensions: $90\times90\times11(mm)$ 

Available for:

buspro

26

### **Functions**

**OLED display:** 

#### **Button**

Select previous target, decrease temperature, set standby time and choose device ID.

#### + Button

Select next target, increase temperature, set

Used to confirm information and switch pages between air conditioning, floor heating and ventilation.

#### (M) Modes

Used to return to the previous page and switch modes

#### (U) ON/OFF