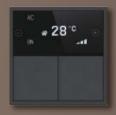

### **Functions**

**OLED display:** Displays information such as icons and status.

Select previous target, decrease temperature, set standby time and choose device ID.

Used to confirm information and switch pages between

### + Button

Select next target, increase temperature, set standby time and choose device ID.

#### **Pages**

air conditioning, floor heating and ventilation.

#### Modes

Used to return to the previous page and switch modes of air conditioning and floor heating.

#### ON/OFF

Switch on/off of air conditioning, floor heating and ventilation system.

Used to switch fan speed of air conditioning and ventilation system.