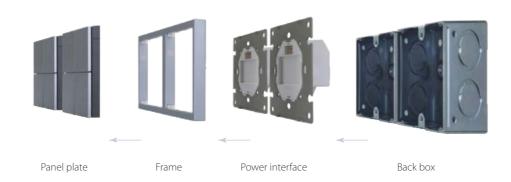

## **Combination panel**

Step 1 : Install the back box and keep 86mm between centers of two boxes. Step 2 : Install the power interface Step 3 : Install the panel frame and make it fit with power interface Step 4 : Screw the power interface Step 5 : Fix the front plate

# Tile Series Power Interface

Tile Series Power Interface works in conjunction with Buspro Tile Series panels and provides working voltage and communication signals to the panel.

Back View

Front View

MPPI/TILE.48