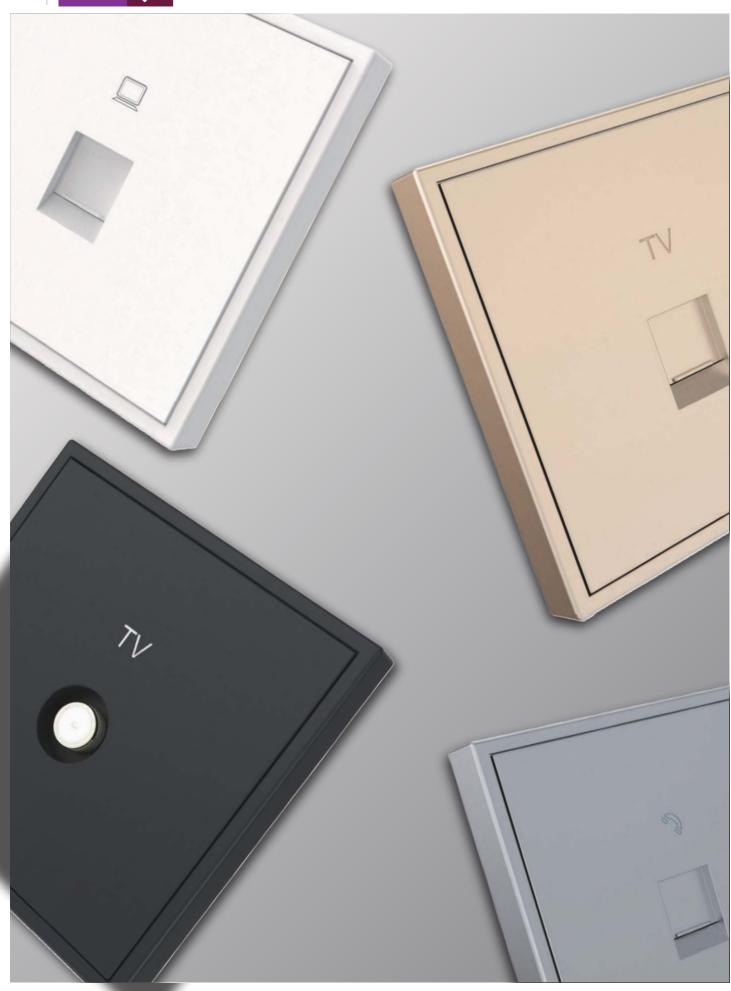

#### 1 Port Coax Cable TV Wall Plate

MP1-W-BBTV/TILE.48

#### **Functions:**

TV signal transmission

# 1 Port Telephone Wall Jack

MP1-W-TEL/TILE.48

#### **Functions:**

Connected with telephone for communication

#### 1 Port Cable TV Wall Plate

MP1-W-CATV/TILE.48

#### **Functions:**

Cable TV signal transmission

#### 1 Port Ethernet Wall Plate

MP1-W-ETH/TILE.48

#### **Functions:**

Enables the device to be connected to network