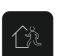

### **Functions**

**OLED display:** 

#### **Button**

Select previous target, decrease temperature, set standby time and choose device ID.

#### + Button

Select next target, increase temperature, set

Used to confirm information and switch pages between air conditioning, floor heating and ventilation.

#### (M) Modes

Used to return to the previous page and switch modes

#### (U) ON/OFF