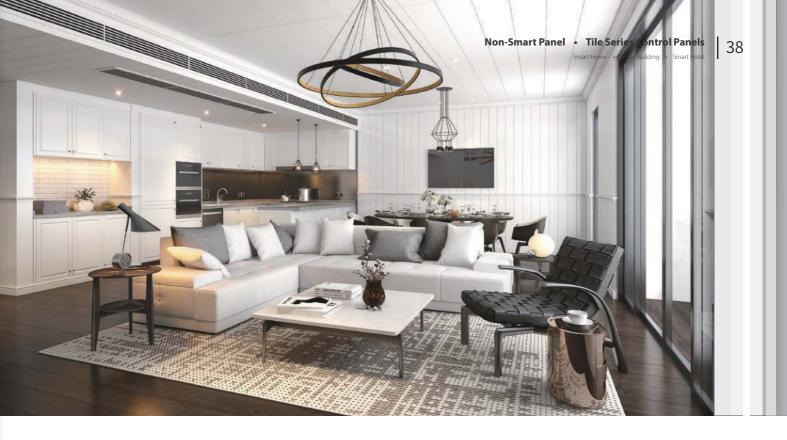

## **Tile Series Control Panels**

Help you control everything you need also serve as ornaments that add credits to the aesthetics of the interior decoration of a building.

# Control everything you need

Tile is a series of intelligent control panels that has push-button keypads, OLED multifunctional panels, socket panels with USB ports and emergency button panel.

Its rectangular or square buttons are just like little tiles paved on the surface. It is able to keep the walls in a consistent and beautiful look while meeting various requirements of functionality.