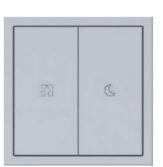

## Tile Series OLED Multifunctional Panel

(Metal)

MPL6B/TILE.48

Space Gray

Champagne Gold

### **Functions**

**OLED display:** 

#### **Button**

Select previous target, decrease temperature, set standby time and choose device ID.

#### + Button

Select next target, increase temperature, set

Used to confirm information and switch pages between air conditioning, floor heating and ventilation.

#### (M) Modes

Used to return to the previous page and switch modes

#### (U) ON/OFF