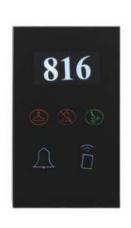

## Tile Series OLED Multifunctional Panel

(Metal)

MPL6B/TILE.48

Space Gray

Champagne Gold

#### **Technical specs**

Rated voltage:12~30V DCRated current:16mA/24V DCDimensions: $90\times90\times11(mm)$ 

Available for:

buspro

26

### **Functions**

**OLED display:** 

#### **Button**

Select previous target, decrease temperature, set standby time and choose device ID.

#### + Button

Select next target, increase temperature, set

Used to confirm information and switch pages between air conditioning, floor heating and ventilation.

#### (M) Modes

Used to return to the previous page and switch modes

#### (U) ON/OFF