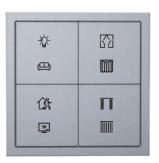

interface

Step 3 : Screw the power interface

Step 4 : Put the frame on and then fix the front plate

## **Combination panel**



Step 1 : Install the back box and keep 86mm between centers of two boxes. Step 2 : Install the power interface Step 3 : Install the panel frame and make it fit with power interface Step 4 : Screw the power interface Step 5 : Fix the front plate



# Tile Series Control Panels

Tile Series OLED Panel

HDL-MPL6B/TILE.48



Tile Series Emergency Panel

HDL-MP1-E-A/TILE.48



#### Tile /1 Button Panel A

#### Tile /1 Button Panel B

#### Tile /2 Button Panel A

HDL-MP1B/TILE.48

HDL-MP2S/TILE.48

HDL-MP2B/TILE.48







#### Tile /2 Button Panel B

#### Tile /4 Button Panel A

#### Tile /4 Button Panel B

HDL-MP4S/TILE.48

HDL-MP4B/TILE.48

HDL-MP4B-A/TILE.48









## Tile /Single Rocker On/Off Switch

HDL-MP1-S-SR/TILE.48

# Tile /Duplex Rocker On/Off Switch

HDL-MP2-S-DR/TILE.48

# Tile /Triple Rocker On/Off Switch

HDL-MP3-S-TR/TILE.48



# Tile /Single Dry Contact Push Switch

HDL-MP1-P-SD/TILE.48



## Tile /Duplex Dry Contact Push Switch

HDL-MP2-P-DD/TILE.48



# Tile /Triple Dry Contact Push Switch

HDL-MP3-P-TD/TILE.48









Tile/1 Port Coax Cable
TV Wall Plate (BBTV)

HDL-MP1-W-BBTV/TILE.48

Tile/1 Port Cable TV Wall Plate (CATV)

HDL-MP1-W-CATV/TILE.48

Tile/1 Port Telephone Wall Jack

HDL-MP1-W-TEL/TILE.48

Tile/1 Port Ethernet Wall Plate

HDL-MP1-W-ETH/TILE.48









Tile /Single Rocker

HDL-MP2-W-USB/TILE.48

Tile/EU Panel

HDL-MP1-S-EU\_TILE.48

Tile/Universal Socket

HDL-MP1-S-M-EU/TILE.48

Tile/Power Interface

MPPI / TILE.4