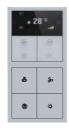

# Control everything you need

Tile is a series of intelligent control panels that has push-button keypads, OLED multifunctional panels, socket panels with USB ports and emergency button panel.

Its rectangular or square buttons are just like little tiles paved on the surface. It is able to keep the walls in a consistent and beautiful look while meeting various requirements of functionality.

 $\bullet \ \mathsf{OLED} \ \mathsf{multi-functional} \ \mathsf{panels} \ \bullet \ \mathsf{Push-button} \ \mathsf{keypads} \ \bullet \ \mathsf{Emergency} \ \mathsf{button} \ \mathsf{panels} \ \bullet \ \mathsf{Socket} \ \mathsf{panels} \ \mathsf{with} \ \mathsf{USB}$ 

- Customizable button icons
- Adjustable RGB icon backlight

In such a panel, the four-button keypad controls the on/off of devices while the OLED panel can work as a thermostat or music controller.