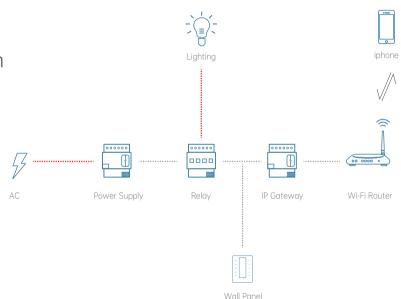

### • A powerful and flexible automaton system

Buspro is able to connect with conventional non-smart devices covering the features of lighting, shading, air-conditioning, heating, background music, security, etc. It allows users to control all the features on one unified interface – an app or a wall panel.

With the help of gateways or software integration, Buspro can also work with third-party smart systems or standalone products such as smart door locks, smart speakers and more. It can be used in various types of buildings like homes, office buildings, urban complexes, large gymnasiums and hotels. Users can decide the functions and scale of the system according to their needs.