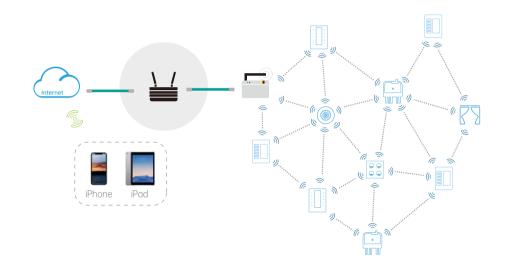

### Our Automation Systems

The HDL intelligent control system encompasses Buspro, Buspro Wireless, and KNX systems. Buspro and Buspro Wireless are HDL proprietary systems using the RS485 protocol, connecting easily with common devices. HDL became part of the international standard KNX in 2006 and set up a KNX test lab in 2017. All three systems seamlessly work with conventional electrical equipment, allowing control through wall panels, smartphones, tablets, and computers. HDL systems are applied in various building types, ranging from homes and hotels to offices, large venues, transportation hubs and others.

Additionally, HDL Energy Solutions seamlessly integrate the power system with home automation. enabling efficient energy management for the entire house. This integration provides a comprehensive approach to energy efficiency and automation for a wide range of applications