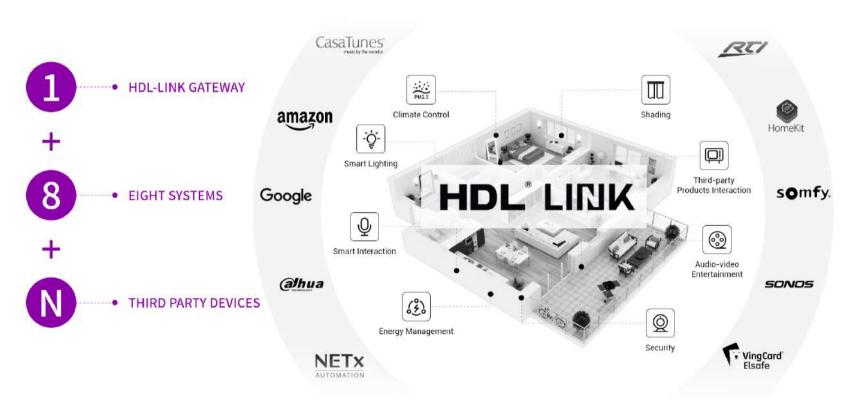

### HDL LINK

• With HDL LINK as the control center, it will quickly integrate systems using existing communication protocols to build eight smart home scenarios, and at the same time, it can access and expand N kinds of third-party eco-products to comprehensively cover different living spaces and create an integrated and immersive smart home experience for the users.