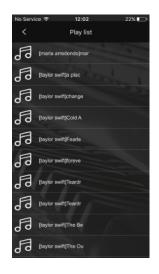

#### **Precise Control.**

It's easier than ever before to find, play, and manage your music library using the HDL On app. Able to display everything you connect to HomePlay, the app lets you view your entire music collection, create playlists, play, pause, adjust volume, or skip tracks.