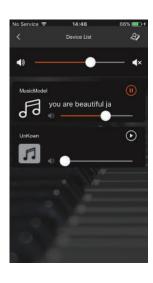

#### **Precise Control.**

It's easier than ever before to find, play, and manage your music library using the HDL On app. Able to display everything you connect to HomePlay, the app lets you view your entire music collection, create playlists, play, pause, adjust volume, or skip tracks.

The app even lets you choose what room you want to listen to your music in. From a DubStep house party, to Spotify's best classical music while you cook, all the songs and albums you've collected can be played exactly as you intended.