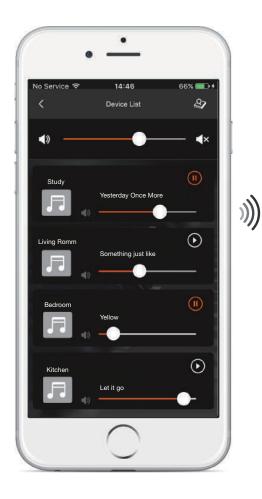

#### **Precise Control.**

It's easier than ever before to find, play, and manage your music library using the HDL On app. Able to display everything you connect to HomePlay, the app lets you view your entire music collection, create playlists, play, pause, adjust volume, or skip tracks.

The app even lets you choose what room you want to listen to your music in. From a DubStep house party, to Spotify's best classical music while you cook, all the songs and albums you've collected can be played exactly as you intended.

# Stream different songs to every room in your home simultaneously.