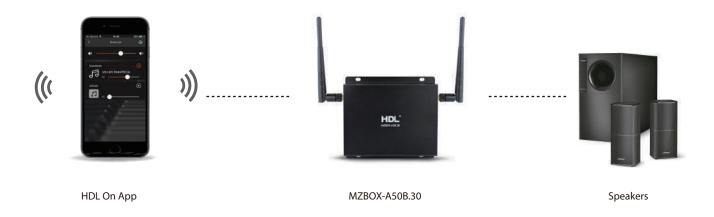

# HomePlay

Crystal Clear Audio, for Every Room in Your Home.

With the HDL HomePlay network player, you can stream your favorite tracks to any room in your home effortlessly.

Designed for you and your family, take total control over your audio for a never before heard auditory experience.

### Always at Hand.

HomePlay helps you stay connected to your music through the HDL On app. Available for both iOS and Android devices, the app provides you with a one stop shop for a truly unified listening experience.

## Multi-platform Compatibility.

At HDL we know that everyone has their preferred method of audio storage. That's why we've given HomePlay true multi-platform compatibility.

With Bluetooth and WiFi connectivity, a LAN port, and a USB port HomePlay can directly connect to your audio library. Seamlessly controlled through the HDL On app, you can stream all of your favorite tracks to any room to create your ideal audioscape.