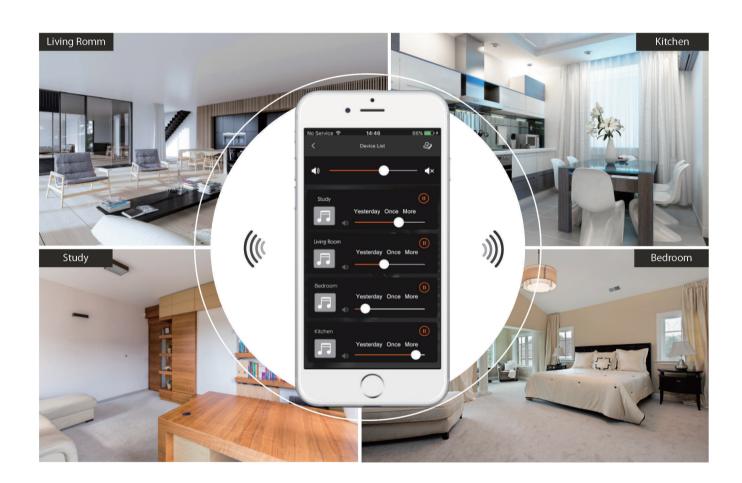

#### **Precise Control.**

It's easier than ever before to find, play, and manage your music library using the HDL On app. Able to display everything you connect to HomePlay, the app lets you view your entire music collection, create playlists, play, pause, adjust volume, or skip tracks.

The app even lets you choose what room you want to listen to your music in. From a DubStep house party, to Spotify's best classical music while you cook, all the songs and albums you've collected can be played exactly as you intended.