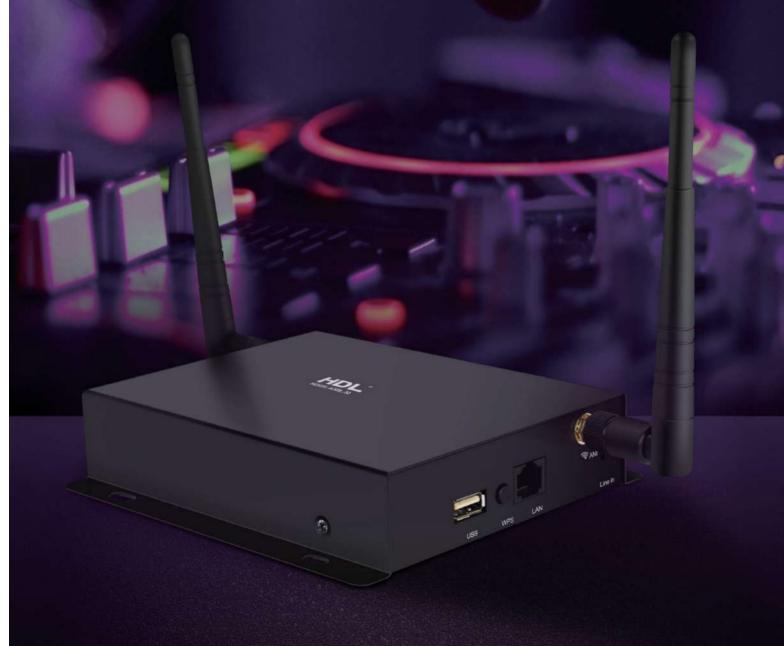

## **Better Together.**

Quickly and intuitively browse through the entirety of your music collection.

With the ability to directly play files from network attached storage devices (NAS), an onboard Micro SD card slot, an onboard USB port, and your connected iOS & Android devices total audio management has never been easier.

## Multi-platform Compatibility.

At HDL we know that everyone has their preferred method of audio storage. That's why we've given HomePlay true multi-platform compatibility.

With Bluetooth and WiFi connectivity, a LAN port, and a USB port HomePlay can directly connect to your audio library. Seamlessly controlled through the HDL On app, you can stream all of your favorite tracks to any room to create your ideal audioscape.