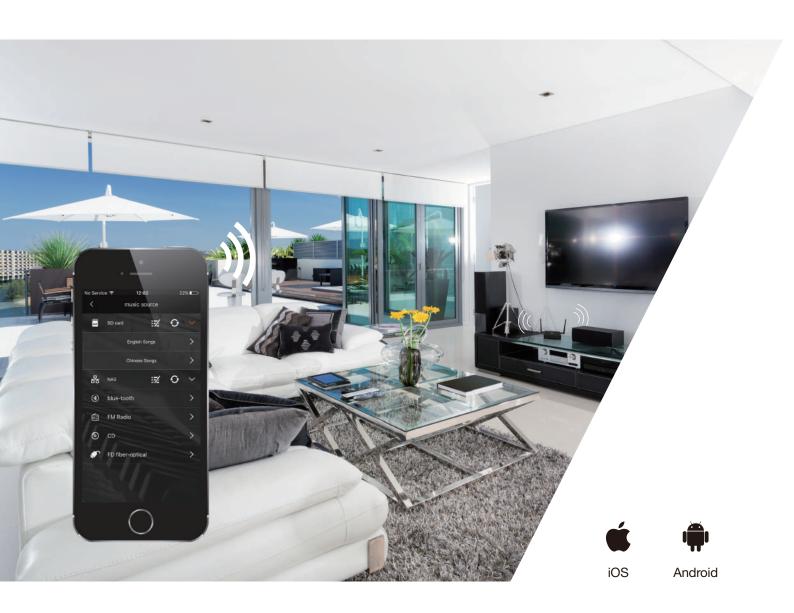

### Always at Hand.

HomePlay helps you stay connected to your music through the HDL On app. Available for both iOS and Android devices, the app provides you with a one stop shop for a truly unified listening experience.

With your favorite online audio streams displayed alongside your entire audio library, a simple swipe of a finger can bring music instantly to a single room, or an entire building. listening experience.

#### **Precise Control.**

It's easier than ever before to find, play, and manage your music library using the HDL On app. Able to display everything you connect to HomePlay, the app lets you view your entire music collection, create playlists, play, pause, adjust volume, or skip tracks.