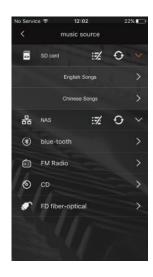

## **Better Together.**

Quickly and intuitively browse through the entirety of your music collection.

With the ability to directly play files from network attached storage devices (NAS), an onboard Micro SD card slot, an onboard USB port, and your connected iOS & Android devices total audio management has never been easier.

This coupled with native MP3, WMA, AAC, AAC+. ALAC, FLAC, APE, and WAV format support makes all your music just a tap or click away.

MP3

WMA

AC.

AC+. ALAC

APE

WAV