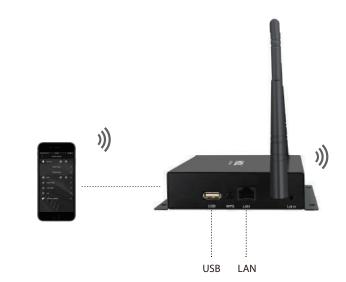

## Multi-platform Compatibility.

At HDL we know that everyone has their preferred method of audio storage. That's why we've given HomePlay true multi-platform compatibility.

With Bluetooth and WiFi connectivity, a LAN port, and a USB port HomePlay can directly connect to your audio library. Seamlessly controlled through the HDL On app, you can stream all of your favorite tracks to any room to create your ideal audioscape.

USB

Bluetooth Wi-Fi